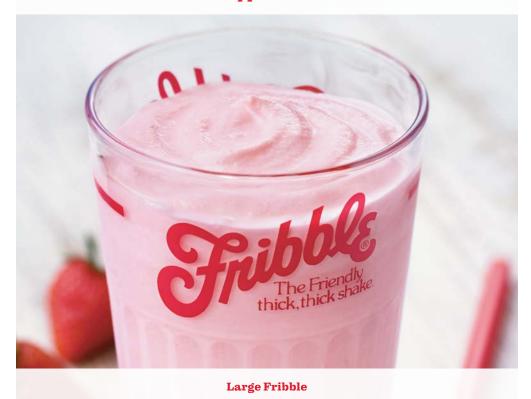

#### Fribble® Milkshake

Our famous thick shake made with creamy homemade ice cream.

Large (22 oz.) 5.99

Medium (14 oz.) 4.99

(750–1280 Calories) (520–980 Calories)