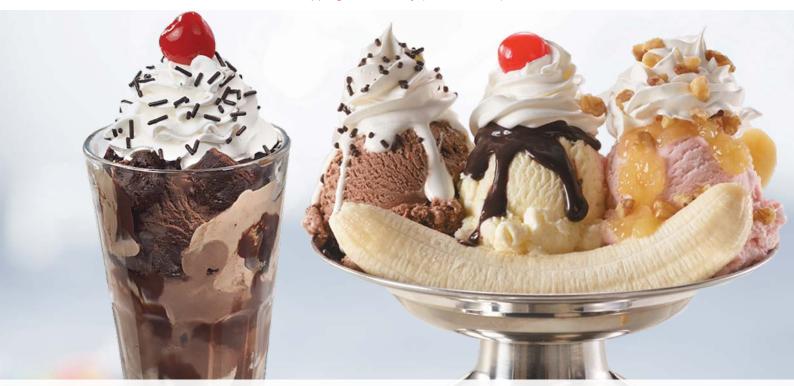

#### Forbidden Fudge Brownie 6.99

Forbidden Chocolate® ice cream with rich brownie chunks, our signature hot fudge, premium Swiss Chocolate and a layer of sprinkles. (1000 Calories)

#### Retro Royal Banana Split® 7.99

IT'S BACK! The original formula is back by popular demand! Treat yourself to Vanilla, Chocolate, and Strawberry ice cream between a freshly split banana, topped with chocolate, marshmallow and pineapple toppings with walnuts, chocolate sprinkles, whipped topping and a cherry. (1280 Calories)

Forbidden Fudge Brownie

IT'S BACK Retro Royal Banana Split

Mint Cookie Crunch Sundae

Hunka Chunka PB Fudge Sundae

Ultimate Cookies 'N Cream Sundae