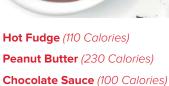

## Toppings

\*Flavor selection varies by location

Additional toppings .99 each.

Swiss Chocolate (90 Calories)

Marshmallow (70 Calories)

Pineapple (40 Calories) Strawberry (60 Calories)

Caramel (50 Calories)