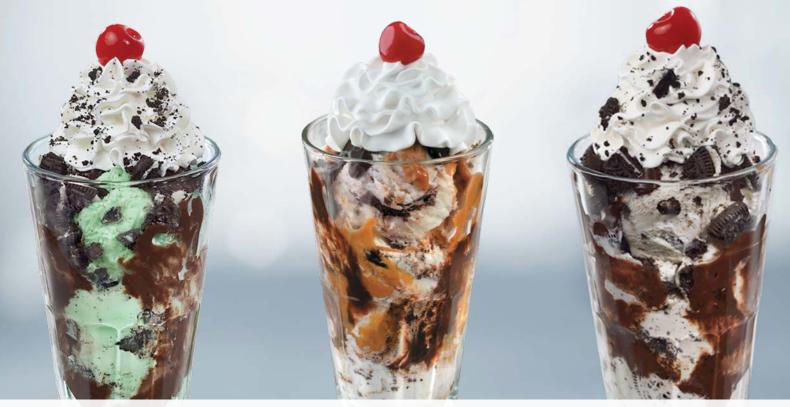

#### Mint Cookie Crunch Sundae Medium 6.29

Mint Chocolate Chip ice cream with crushed OREO® Cookie Pieces and our signature hot fudge. (730 Calories)

#### Hunka Chunka PB Fudge Sundae Medium 6.29

Hunka Chunka PB Fudge® ice cream with peanut butter topping and our signature hot fudge. (1140 Calories)

## Ultimate Cookies 'N Cream Sundae Medium 6.29

Cookies 'N Cream ice cream smothered with signature hot fudge and OREO® Cookie Pieces. (730 Calories)

Available in SMALL, MEDIUM or LARGE

Before placing your order, please inform your server if a person in your party has a food allergy.