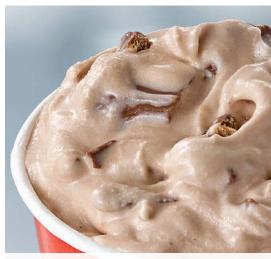

### **Deliciously fun**

Mix it. Eat it. Love it.

REESE'S® PEANUT **BUTTER CUP Friend-z®** 

OREO<sup>®</sup> Friend-z<sup>®</sup>

KIT KAT® Friend-z®

CHOOSE 1 OF 10 FLAVORS 5.29

(690–1350 Calories)