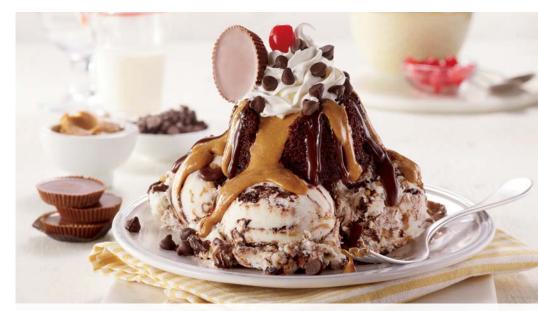

#### NEW Hunka Chunka PB Fudge<sup>®</sup> Lava Cake 8.49

Chocolate cake filled with peanut butter, framed by 3 scoops of Hunka Chunka PB Fudge® ice cream, topped with peanut butter, fudge, chocolate chips and a REESE'S® PEANUT BUTTER CUP. (2490 Calories)