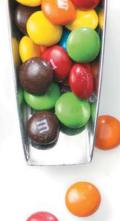

**REESE'S® PEANUT BUTTER CUPS (160 Calories)** 

**OREO**® Cookie Pieces (130 Calories)

KIT KAT® Bars (150 Calories) May contain peanuts

M&M's® (140 Calories) May contain peanuts

REESE'S® PIECES® Candy (150 Calories) Contains peanuts