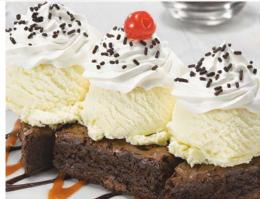

## **Caramel Fudge Brownie Sundae** 8.49

3 scoops of Vanilla ice cream served over two brownies with hot fudge, caramel, whipped topping, chocolate sprinkles and a cherry on top. (1910 Calories)

NEW Hunka Chunka PB Fudge\* Lava Cake

NEW Strawberry Shortcake Sundae

Caramel Fudge Brownie Sundae