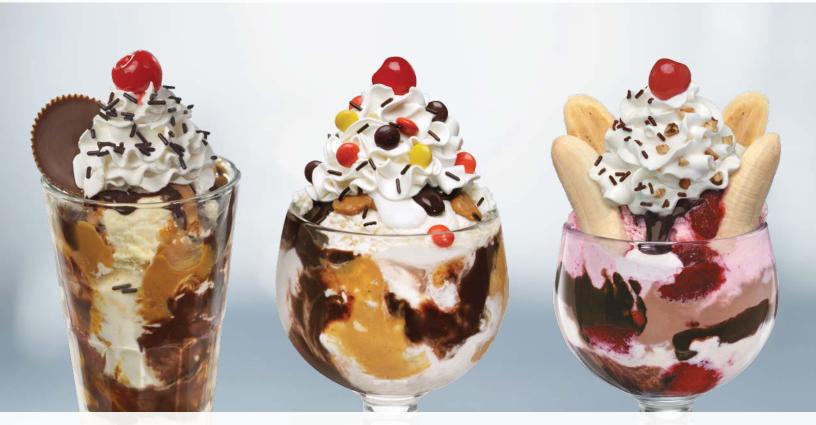

## Scrumotious Sundaes

It's okay to indulge on days that end in Y.

REESE'S® PEANUT BUTTER CUP Sundae

REESE'S® PIECES® Sundae

Jim Dandy™

Stay classic with Strawberry, Vanilla

and Chocolate ice cream covered

in marshmallow, strawberry and

chocolate toppings, freshly split

banana, sprinkles and walnuts.

Jim Dandy<sup>™</sup> 7.99

(1120 Calories)

#### REESE'S® PEANUT BUTTER CUP Sundae 7.49

Peanut buttery goodness. Vanilla ice cream, peanut butter topping, hot fudge and sprinkles topped with a REESE'S® PEANUT BUTTER CUP. (1200 Calories)

Medium Sundae 6.49 (1000 Calories)

#### REESE'S® PIECES® Sundae 7.49

Vanilla ice cream, savory peanut butter topping, fluffy marshmallow, hot fudge, chocolate sprinkles and REESE'S® PIECES® Candy. (1270 Calories)

Medium Sundae 6.49 (1080 Calories)