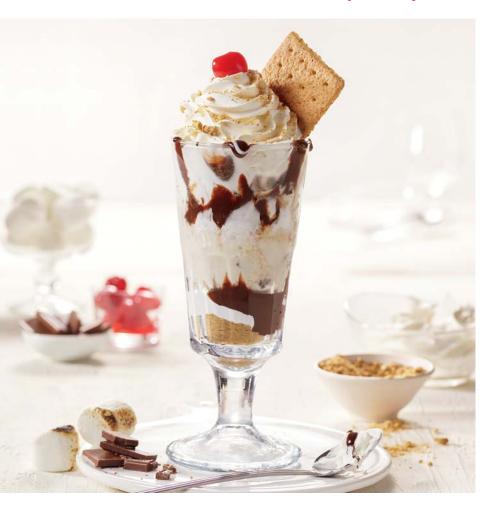

#### IT'S BACK S'mores Sundae 6.29

S'mores bring out the best in our sundaes. Get 2 scoops of s'mores ice cream with crushed graham cracker, gooey marshmallow, hot fudge, whipped cream and a cherry on top. (1080 Calories)