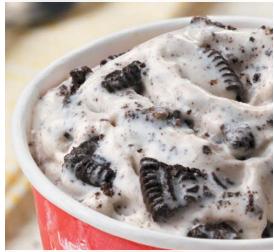

## Ultimate Cookies 'N Cream Sundae Medium 6.29

Cookies 'N Cream ice cream smothered with signature hot fudge and OREO® Cookie Pieces. (730 Calories)

Available in SMALL, MEDIUM or LARGE

Before placing your order, please inform your server if a person in your party has a food allergy.