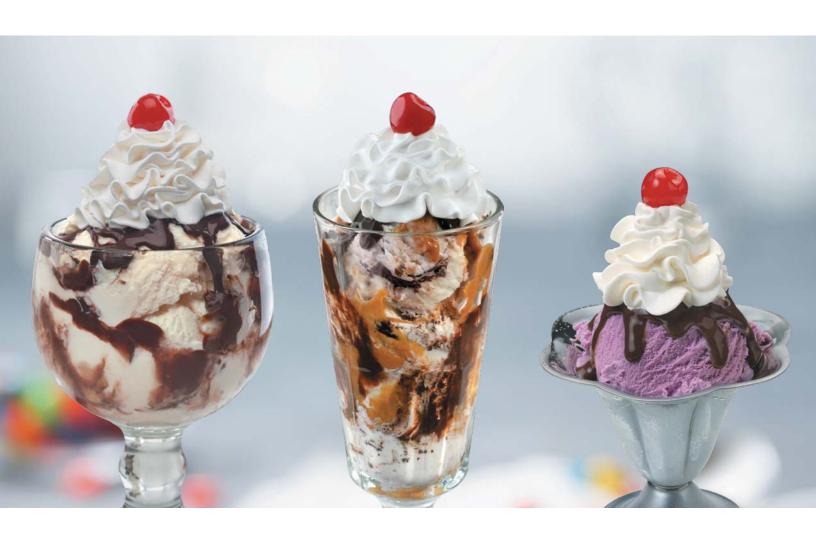

## Scrumotious Sundaes

It's okay to indulge on days that end in Y.

REESE'S® PEANUT BUTTER CUP Sundae

REESE'S® PIECES® Sundae

Jim Dandy™

Stay classic with Strawberry, Vanilla

and Chocolate ice cream covered

in marshmallow, strawberry and

chocolate toppings, freshly split

banana, sprinkles and walnuts.

Jim Dandy<sup>™</sup> 7.99

(1120 Calories)

#### REESE'S® PEANUT BUTTER CUP Sundae 7.49

Peanut buttery goodness. Vanilla ice cream, peanut butter topping, hot fudge and sprinkles topped with a REESE'S® PEANUT BUTTER CUP. (1200 Calories)

Medium Sundae 6.49 (1000 Calories)

#### REESE'S® PIECES® Sundae 7.49

Vanilla ice cream, savory peanut butter topping, fluffy marshmallow, hot fudge, chocolate sprinkles and REESE'S® PIECES® Candy. (1270 Calories)

Medium Sundae 6.49 (1080 Calories)

#### Retro Royal Banana Split® 7.99

IT'S BACK! The original formula is back by popular demand! Treat yourself to Vanilla, Chocolate, and Strawberry ice cream between a freshly split banana, topped with chocolate, marshmallow and pineapple toppings with walnuts, chocolate sprinkles, whipped topping and a cherry. (1280 Calories)