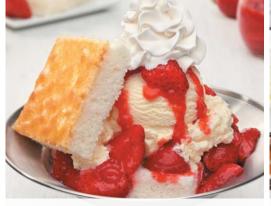

### **NEW Strawberry Shortcake Sundae** 6.49

Berry nice, berry nice indeed. Slip into our new Strawberry Shortcake Sundae made from the perfect combination of shortcake and vanilla ice cream drizzled with fresh strawberry topping and covered in whipped cream. (740 Calories)