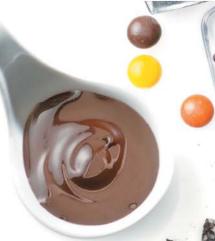

## Toppings

\*Flavor selection varies by location

Additional toppings .99 each.

Swiss Chocolate (90 Calories)

Marshmallow (70 Calories)

Pineapple (40 Calories) Strawberry (60 Calories)

Caramel (50 Calories)