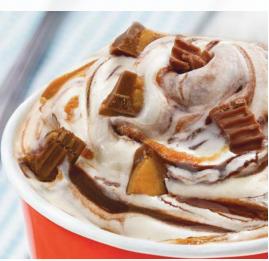

#### Hunka Chunka PB Fudge Sundae Medium 6.29

Hunka Chunka PB Fudge® ice cream with peanut butter topping and our signature hot fudge. (1140 Calories)